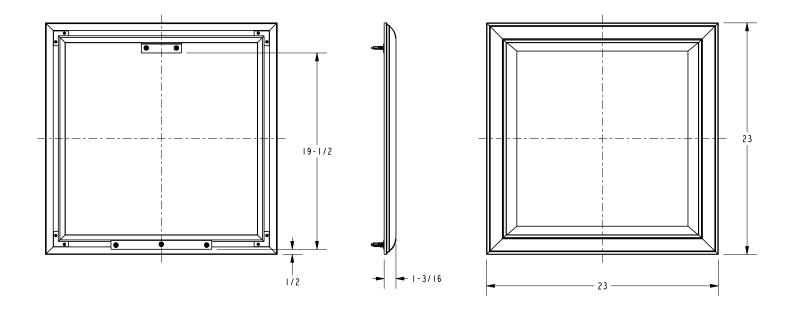

eeds the following at date of manufacture:

- ADA (when installed in accordance with ADA guidelines)
- All applicable US Federal and State material regulations

#### **Colors / Finishes**

ORB: Oil Rubbed Bronze
 PC: Polished Chrome
 SN: Satin Nickel

• Other: NA



# Specified Model Model Description Colors | Finishes 1841 23" x 23" Framed Mirror ORB PC SN

#### Product Specification: Add glass type designator and "Color / Finish" suffix to Model number, below.

The Mirror shall incorporate a framed, beveled glass design with a solid brass frame. Mirror shall incorporate an approximate width of 23" and an approximate height of 23". Mirror shall complement motiv Quattro product series. Mirror shall be motiv Model 1841/\_\_\_\_.

### 1841

#### **Product Dimensions** (units are in inches)